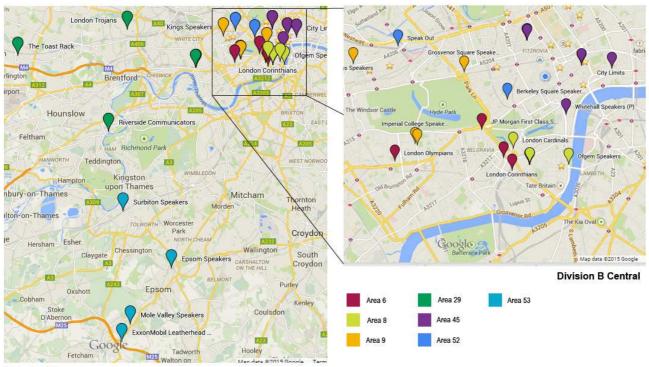

## 2015-2016 Division B Alignment

#### Area 6

London Corinthians Toastmasters London Olympian Speakers Toastmasters Club J.P. Morgan First Class Speakers Sytel Reply Toastmasters Spanish Speakers

#### Area 8

London Cardinals Club Phoenix Speakers Ofgem Speakers Club London Victorians London Italian Language Speakers Toastmasters

## Area 9

Berkeley Square Speakers Toastmasters Club Excalibur Speakers Experience French Speak Out

#### Area 29

London Athenian Speakers Toastmasters Club Trojan Speakers Club West London Speakers Club The Toast Rack Riverside Communicators London Portuguese Language Speakers Toastmasters

# Area 45

Early Bird Speakers Covent Garden Speakers City Limits Society Speakers Whitehall Speakers

Area 53

Epsom Speakers Club Mole Valley Speakers Club Surbiton Speakers Club ExxonMobil Leatherhead Toastmasters Club Area 52 Grosvenor Square Club 104 London Debaters Polish Your Polish Imperial College Speakers Kings Speakers