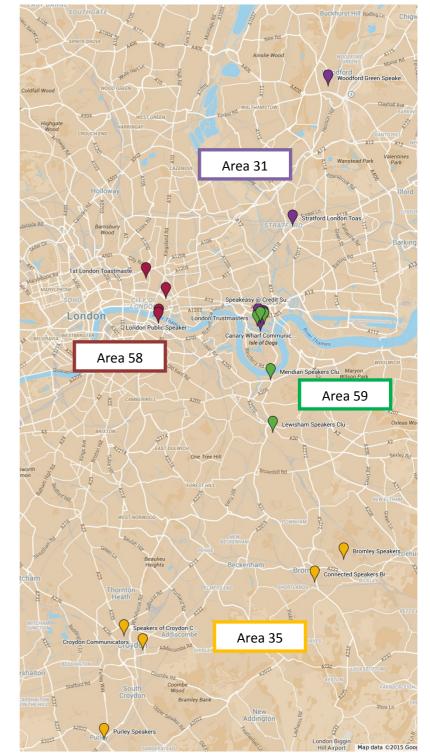

### Area 31

Woodford Green joins from Area 58 Stratford London Toastmasters joins from Area 59 State Street London Speakers moves to Area 59

## Area 58

London Public Speakers joins from Division L Woodford Green moves to Area 31

### Area 59

State Street London Speakers joins from Area 31 Stratford London Toastmasters moves to Area 31

### Area 35

No change

#### Area 31

Canary Wharf Communicators Club Russian English Speakers Speakeasy @ Credit Suisse Stratford London Toastmasters Women In Banking And Finance Club Woodford Green Speakers

#### Area 58

1st London Toastmasters Broadgate Speakers in the City City of London Toastmasters Club London Public Speakers MLP London Bridge Speakers PMI UK Toastmasters Club

#### Area 59

Citi Criers Club Lewisham Speakers Club London Trustmasters Meridian Speakers Club Speakers Corner State Street London Speakers

### Area 35

Bromley Speakers Connected Speakers Bromley Croydon Communicators Club Fairfield Speakers (PC) Purley Speakers Speakers of Croydon

As presented to 2014-2015 District Alignment Committee

- Proposed by: Katy Woolcott Division K Governor
- Seconded by: Richard White Area Governor, K58